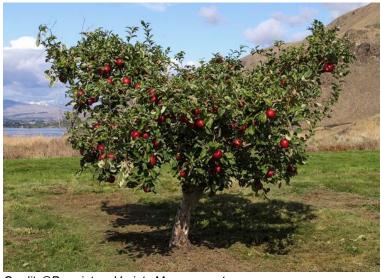

# "We are already seeing high demand in the U.S. market for the Cosmic Crisp®"

The new apple variety Cosmic Crisp® made its debut on December 1st and is already highly anticipated. Toni Lynn Adams of the Washington Apple Commission says: "The first harvest of the Cosmic Crisp® was excellent and we are already seeing high demand within the U.S. market. There is also definite interest in certain export markets, and Washington has the ability to export around the world, with their biggest export markets being in Mexico, Canada and Southeast Asia. Since this is the first year of harvest for this variety, there will be a limited supply but we are expecting consistent growth within the next two-three years."

Credit: ©Proprietary Variety Management