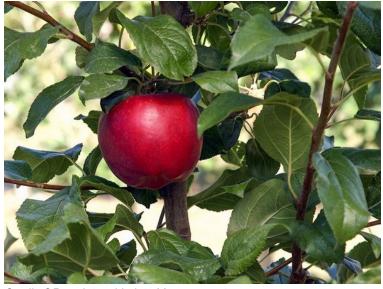

Credit: ©Proprietary Variety Management

"This is the first apple to come out of Washington State – it was specifically developed with the our growing region and developed out of Washington State University. It has many really interesting qualities such as being disease resistant and having great storage capabilities. The Cosmic Crisp® has a full flavor profile and a firm texture that makes it really crunchy. This is due to a dense cell structure in the apple's flesh, which really snaps when you bite into it. Overall, we've seen a lot of excitement from the grower community and consumers alike for the debut of this new variety," Adams concludes.